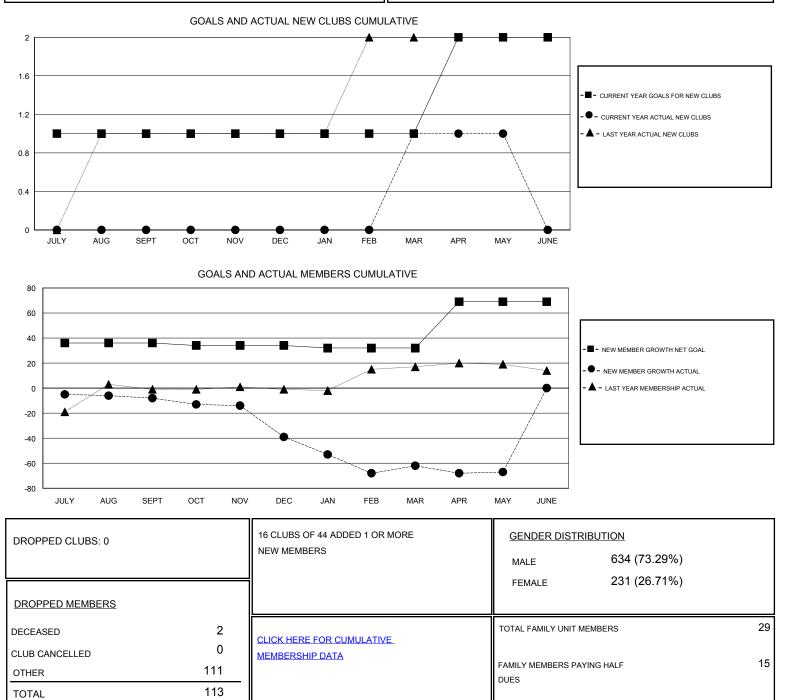

## LOCATION CZECH REPUBLIC

GMT CA

| Clubs                 |               |           |               | Members               |                                                                |                                                              |                                                    |
|-----------------------|---------------|-----------|---------------|-----------------------|----------------------------------------------------------------|--------------------------------------------------------------|----------------------------------------------------|
| RESULTS FOR 2016-2017 |               |           |               | RESULTS FOR 2016-2017 |                                                                |                                                              |                                                    |
| QUARTER               | NEW CLUB GOAL | NEW CLUBS | DROPPED CLUBS | QUARTER               | NEW MEMBER GROWTH<br>NET GOAL (not reinstated<br>or transfers) | NEW MEMBER<br>GROWTH ACTUAL (not<br>reinstated or transfers) | DROPPED<br>MEMBERS ACTUAL<br>(including transfers) |
| JULY/AUG/SEPT         | 1             | 0         | 0             | JULY/AUG/SEPT         | 36                                                             | 3                                                            | 11                                                 |
| OCT/NOV/DEC           | 0             | 0         | 0             | OCT/NOV/DEC           | -2                                                             | 6                                                            | 37                                                 |
| JAN/FEB/MAR           | 0             | 1         | 0             | JAN/FEB/MAR           | -2                                                             | 31                                                           | 54                                                 |
| APR/MAY/JUNE          | 1             | 0         | 0             | APR/MAY/JUNE          | 37                                                             | 6                                                            | 11                                                 |